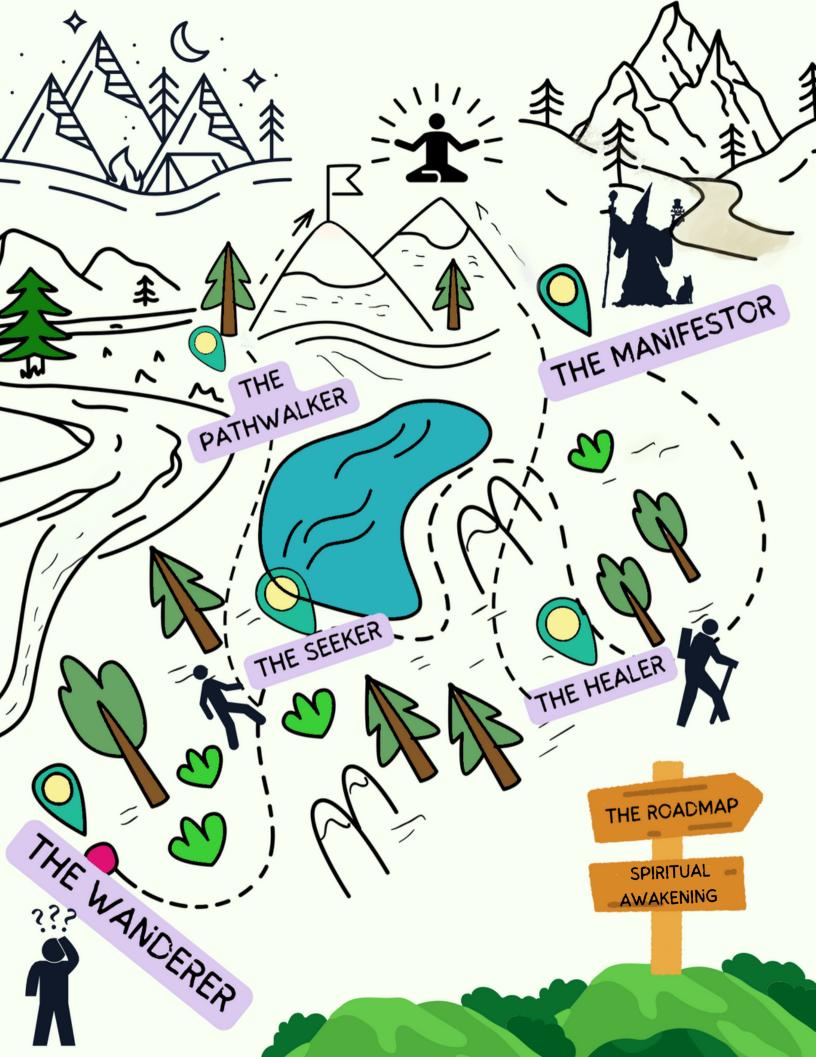

As I mention in the first video, we're going to play a game here where we imagine we're stepping into a Hero's Journey! Think Frodo, Harry Potter, Link, Dorothy, Luke, Buffy (Hey 90s...) Because honestly, that's EXACTLY what Spiritual Awakening feels and looks like. So as we start on this adventure, I want you to imagine yourself as different archetypes (I explain in the video, don't worry it's easy).

These Archetypes are: The Soul Wanderer, The Spiritual Seeker, The Pathwalker, The Spiritual Healer, and the Master Manifestor. Now every adventure isn't complete without a map to guide you. I'm a visual person, I don't know about you, but I think it's required to give you an actual map on this adventure, right?

Below is a rather cartoonish Map of What it feels like to be on this journey of spiritual awakening. Bonus Ruby Points, if you can really get into character here, visualize and feel into what I'm talking about as you follow along with each video.

| P | has  | e Or | <b>16.</b> ] | Γhe | Soi | ıl W  | an | d | re | r |
|---|------|------|--------------|-----|-----|-------|----|---|----|---|
|   | IIUS | E VI |              |     | 301 | JI VV |    | • |    |   |

In our first phase of the journey we start out as the Wanderer. If this phase resonated with you, here's some prompts on How can you embrace this phase with more intuition, flow and grace on your path ahead.

#### Phase Two: The Spiritual Seeker

In our second phase of the journey we move out of wandering and into becoming The Spiritual Seeker. This phase is all about choosing your path. If this phase resonated with you, here are some prompts on How can you embrace this phase for radical awareness & healing.

#### **Phase Three: The Pathwalker**

In our Third phase of the journey we move out of choosing our path and become the Pathwalker. This phase is all about Reconnection to Soul/Higher self. If this phase resonated with you, here are some prompts on How can you embrace this phase for Increased Intuition & navigate your ego easier.

#### Phase Four: The Spiritual Healer

In our forth phase of the journey we suddenly lose our path and through our struggles, challenges and dark night of the soul, we begin healing. This phase is all about embracing Mind-Body Healing. If this phase resonated with you, here are some prompts on How you can ease the healing journey.

#### Phase Five: The Master Manifestor

In our fifth phase of the journey we move out of healing and learn to Embody our Higher self as the Master Manifestor. This phase is all about Learning to Manifest, Embodying our higher self and unleashing our purpose. If this phase resonated with you, here are some prompts on Learning to Manifest